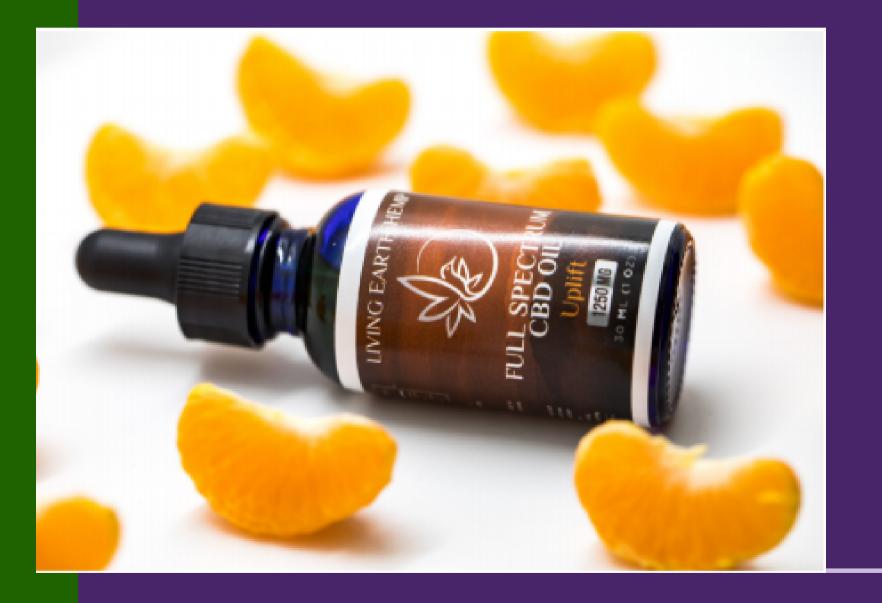

# FULL SPECTRUM 1250 MG CBD HEMP OIL

#### WHY IS FULL SPECTRUM SO IMPORTANT?

Our oil contains all the cannabinoids produced by our sustainably grown hemp plants in Central Oregon. Unlike isolate products containing only CBD (oftentimes synthetic), our Full Spectrum extracts contain a variety of beneficial compounds. Each compound works in an independent and symbiotic relationship with CBD. Together these compounds create the most balanced remedy available.