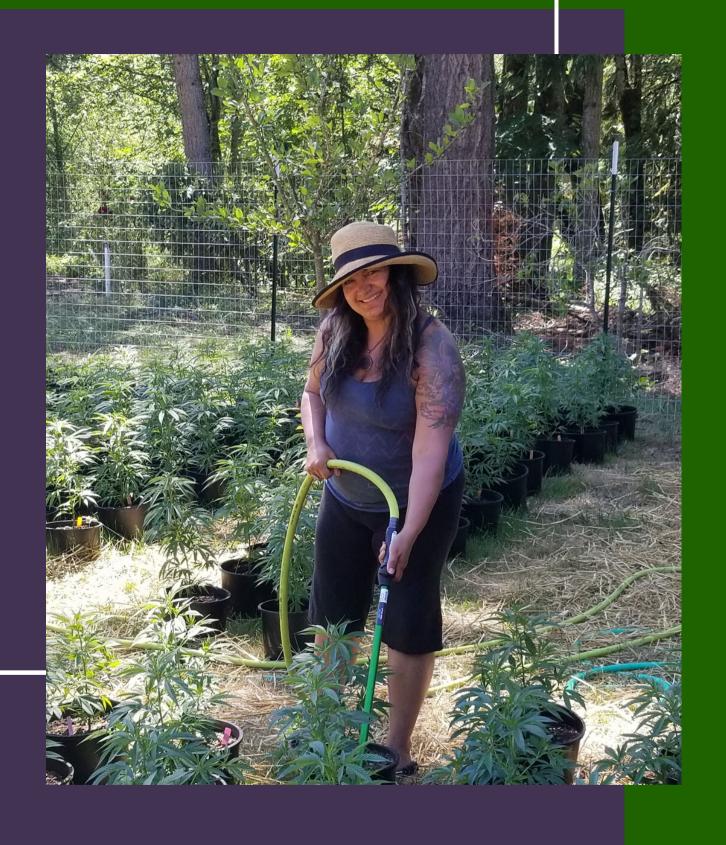

#### **ABOUT LIVING EARTH HEMP**

Living Earth Hemp is located on Living Waters Farm near Eugene, Oregon. We utilize nature-based, life-supporting, regenerative agricultural practices with a focus on permaculture, sustainable resources, and organic farming. The care we take in our farming practices can be found in the quality you will find in all of our products.

#### **CARE OF EARTH**

- Our Hemp is watered from our pure running creek
- We harvest our own Worm Castings
- We make our own Compost Tea
- Free Range chickens and ducks
- A Tribe of Goats
- We Source Locally